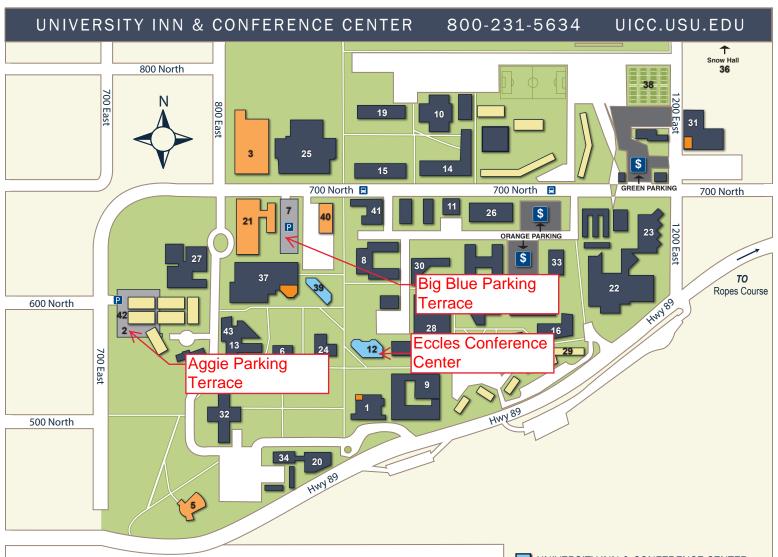

| 2  | Aggie Parking Terrace                                                                             | 25                                                                                                                                                                                                                                                                                                                                                                                                | Health, Physical Education and Recreation                                                                                                                                                                                                                                                                                                                                                                                                          |
|----|---------------------------------------------------------------------------------------------------|---------------------------------------------------------------------------------------------------------------------------------------------------------------------------------------------------------------------------------------------------------------------------------------------------------------------------------------------------------------------------------------------------|----------------------------------------------------------------------------------------------------------------------------------------------------------------------------------------------------------------------------------------------------------------------------------------------------------------------------------------------------------------------------------------------------------------------------------------------------|
| 3  | Aggie Recreation Center                                                                           | 26                                                                                                                                                                                                                                                                                                                                                                                                | Industrial Science                                                                                                                                                                                                                                                                                                                                                                                                                                 |
| 4  | Alumni Center                                                                                     | 27                                                                                                                                                                                                                                                                                                                                                                                                | LDS Institute                                                                                                                                                                                                                                                                                                                                                                                                                                      |
| 5  | Amphitheater                                                                                      | 28                                                                                                                                                                                                                                                                                                                                                                                                | Library (restaurant)                                                                                                                                                                                                                                                                                                                                                                                                                               |
| 6  | Animal Science                                                                                    | 29                                                                                                                                                                                                                                                                                                                                                                                                | Merrill Hall                                                                                                                                                                                                                                                                                                                                                                                                                                       |
| 7  | Big Blue Parking Terrace                                                                          | 30                                                                                                                                                                                                                                                                                                                                                                                                | Natural Resources                                                                                                                                                                                                                                                                                                                                                                                                                                  |
| 8  | Biology & Natural Resources                                                                       | 31                                                                                                                                                                                                                                                                                                                                                                                                | Nutrition & Food Sciences (icecream)                                                                                                                                                                                                                                                                                                                                                                                                               |
| 9  | Business / Huntsman Hall                                                                          | 32                                                                                                                                                                                                                                                                                                                                                                                                | Old Main                                                                                                                                                                                                                                                                                                                                                                                                                                           |
| 10 | Center for Persons with Disabilities                                                              | 33                                                                                                                                                                                                                                                                                                                                                                                                | Performance Hall                                                                                                                                                                                                                                                                                                                                                                                                                                   |
| 11 | Distance Education                                                                                | 34                                                                                                                                                                                                                                                                                                                                                                                                | Ray B. West                                                                                                                                                                                                                                                                                                                                                                                                                                        |
| 12 | Eccles Conference Center                                                                          | 35                                                                                                                                                                                                                                                                                                                                                                                                | Science Engineering Research                                                                                                                                                                                                                                                                                                                                                                                                                       |
| 13 | Eccles Science Learning Center                                                                    | 36                                                                                                                                                                                                                                                                                                                                                                                                | Snow Hall                                                                                                                                                                                                                                                                                                                                                                                                                                          |
| 14 | Edith Bowen Lab School                                                                            | 37                                                                                                                                                                                                                                                                                                                                                                                                | Taggart Student Center (restaurant)                                                                                                                                                                                                                                                                                                                                                                                                                |
| 15 | Education                                                                                         | 38                                                                                                                                                                                                                                                                                                                                                                                                | Tennis Courts                                                                                                                                                                                                                                                                                                                                                                                                                                      |
| 16 | Engineering                                                                                       | 39                                                                                                                                                                                                                                                                                                                                                                                                | University Inn                                                                                                                                                                                                                                                                                                                                                                                                                                     |
| 17 | Engineering Innovation                                                                            | 40                                                                                                                                                                                                                                                                                                                                                                                                | USU Credit Union                                                                                                                                                                                                                                                                                                                                                                                                                                   |
| 18 | Engineering Laboratory                                                                            | 41                                                                                                                                                                                                                                                                                                                                                                                                | Veterinary Science                                                                                                                                                                                                                                                                                                                                                                                                                                 |
| 19 | Early Childhood Education                                                                         | 42                                                                                                                                                                                                                                                                                                                                                                                                | Visitor Information Center                                                                                                                                                                                                                                                                                                                                                                                                                         |
| 20 | Family Life                                                                                       | 43                                                                                                                                                                                                                                                                                                                                                                                                | Widtsoe Hall                                                                                                                                                                                                                                                                                                                                                                                                                                       |
| 21 | Fieldhouse                                                                                        |                                                                                                                                                                                                                                                                                                                                                                                                   |                                                                                                                                                                                                                                                                                                                                                                                                                                                    |
|    | 3<br>4<br>5<br>6<br>7<br>8<br>9<br>10<br>11<br>12<br>13<br>14<br>15<br>16<br>17<br>18<br>19<br>20 | Aggie Recreation Center Alumni Center Amphitheater Animal Science Big Blue Parking Terrace Biology & Natural Resources Business / Huntsman Hall Center for Persons with Disabilities Distance Education Eccles Conference Center Edith Bowen Lab School Education Engineering Fingineering Innovation Engineering Laboratory Sample Science Learning Center Early Childhood Education Family Life | Aggie Recreation Center 26 Alumni Center 27 Amphitheater 28 Animal Science 29 Big Blue Parking Terrace 30 Biology & Natural Resources 31 Business / Huntsman Hall 32 Center for Persons with Disabilities 33 Distance Education 34 Distance Education 34 Eccles Conference Center 35 Eccles Science Learning Center 36 Edith Bowen Lab School 37 Education 38 Engineering 19 Engineering Laboratory 41 Early Childhood Education 42 Family Life 43 |

24

Geology

Agricultural Science (restaurant)

1

22

Fine Arts Center

Fine Arts - Visual

UNIVERSITY INN & CONFERENCE CENTER

ACADEMIC/ADMINISTRATIVE

RECREATION/DINING

RESIDENCE HALLS

PARKING

CITY TRANSIT

P GUEST PARKING

\$ PARKING UPGRADE